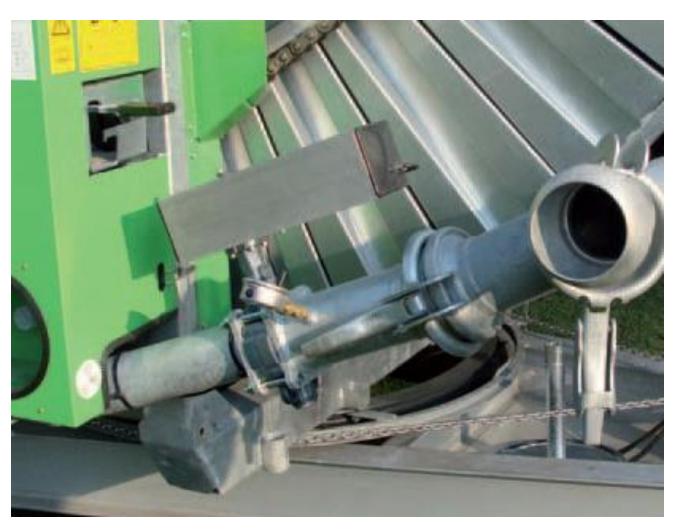

- Shut off Valve for Automatic over pressure or flow shut down of water.
- Fully covered Electric Valve with Close and Open clearly marked.