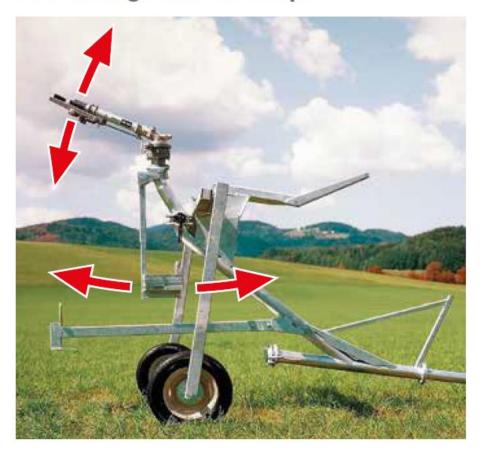

# Crop-saving angle compensation

Keeps the Rain-gun properly inclined on uneven ground, especially during the final rewind. Saves the crop from potential water jet damage.