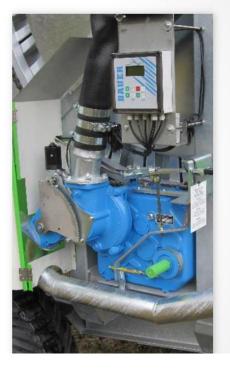

# Drive technology

- 4-speed gear box / turbine combination by COMER
- Easy to handle
- Precise control for exact precipitation rate

## Comer Choke Flow Turbine and 4 Speed Gearbox .

| m³/h    |                   | Düse/nozzle       |
|---------|-------------------|-------------------|
| > 36    | offen/open        | offen/open        |
| 27 - 36 | geschlossen/close | Ø 20              |
| 18 - 27 | geschlossen/close | Ø 16 oder/or Ø 18 |
| 9 - 18  | geschlossen/close | Ø 12 oder/or Ø 14 |
|         | A COM             |                   |

- Shut off Valve for Automatic over pressure or flow shut down of water.
- Fully covered Electric Valve with Close and Open clearly marked.