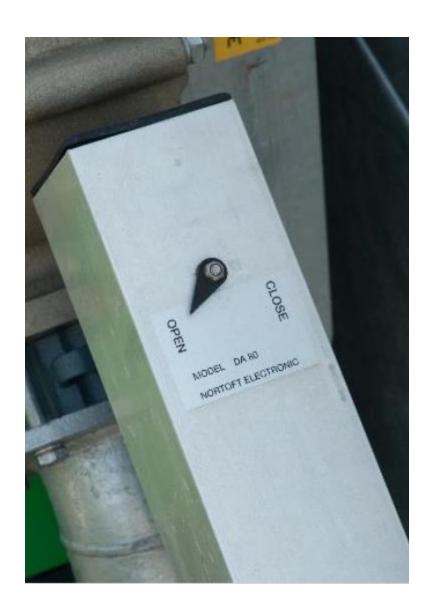

- Shut off Valve for Automatic over pressure or flow shut down of water.
- Fully covered Electric Valve with Close and Open clearly marked.