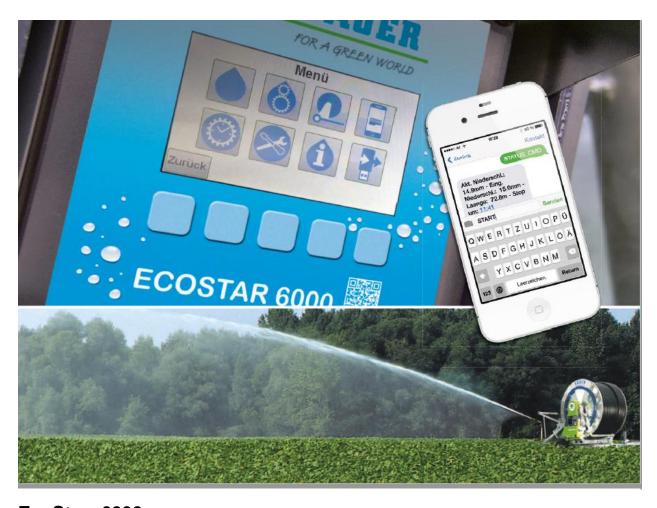

### EcoStrar 6000

- Simple operation by the touch of a button or directly on the touch screen
- State of the art touch display with LCD backlight for optimum visibility
- Exact irrigation rates through permanent comparison between set and Actual retraction speed
- Easy programming of pre- and post-irrigation by direct selection
- SMS control and monitoring.

#### **New additions to Ecostar 6000**

- Gear shift button on the info screen:
  Can be used to reduce turbine speed to make gear shifting during irrigation easier.
- The shut-off valve can be opened or closed using the buttons on the info screen. (To blow out the pipe, for example)

- Reduced energy consumption and new functions and settings to save energy.
- File download and software update via SmartRain.
- Improved controlling at high speed.
- Battery level indicator on the homescreen.
- Pre-Irrigation can be reset and restarted while irrigation is active.
- Irrigation time can be displayed instead of stop time.
- New options for pressure monitoring: