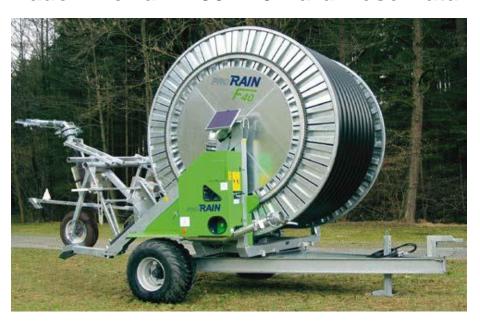

## Bauer ProRain F30 F40 Hard Hose Data.

- PRORAIN F40 Galvanized with special PE-pipe
- Hot-dip galvanized 2-wheel undercarriage with fixed track 2,2m
- Revolving Galvanized pipe reel
- Hydraulic machine supports
- Undercarriage and turntable hot dip galvanized
- 4 speed gearbox with mounted turbine to Gearbox.
- Irrigation computer ECOSTAR 6000 with back-up battery
- Unit connection on both sides
- Pressure hose HK 108/7m with 2 rubber sealing rings HK 108
- Filter for main water flow 110
- Electric. overpressure shut-off shut-off valve
- Jack & swivel aid hydraulic with 4-fold valve block or Automatic cart lift
- solar panel
- Pressure sensor for ECOSTAR6000
- Larger 2-wheels 400/60-15,5 Pro-Rain
- Sprinkler SR 140 ULTRA w. nozzles 20,24 & 26 mm
- Winding handle
- Safety Guards with fully closed in Reel.