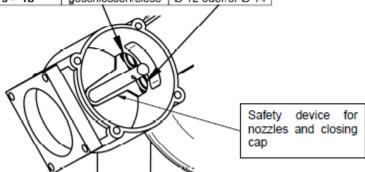

## Comer Choke Flow Turbine and 4 Speed Gearbox .

| m³/h    |                   | Düse/nozzle       |
|---------|-------------------|-------------------|
| > 36    | offen/open        | offen/open        |
| 27 - 36 | geschlossen/close | Ø 20              |
| 18 - 27 | geschlossen/close | Ø 16 oder/or Ø 18 |
| 9 - 18  | geschlossen/close | Ø 12 oder/or Ø 14 |
|         | A COM             |                   |